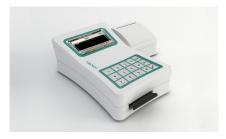

# concile<sup>®</sup> $\Omega$ 100 fast, simple, portable.

- rapid and instant point of care testing (POCT)
- easy to use, calibration-free
- mobile use in clinics, hospitals and ambulances



## concile® Ω 100

# The reader for easy and accurate quantitative point of care testing (POCT).

#### 1. Enter patient data



#### 2. Apply sample



#### 3. Insert the test device



### 4. Automatic measurement after 15 minutes



#### 5. Read value, print, save



#### Benefits at a glance

- Automatic identification of the test parameters via barcode
- Calibration-free: Calibration data on SD card supplied
- In accordance to RiliBÄK: "The 2008 Directive of the German Medical Association on the Quality Assurance of Tests in Laboratory Medicine"
- Controls available for each parameter
- Computer connectivity via USB cable and software Patient *Data Viewer*
- Network connectivity via HL7 and GDT protocol
- Internal test of devices functioning
- Shock resistant measurement process
- Mobile: Can be operated with environmentally friendly rechargeable batteries
- Comes with printer, software and carrying case

| c