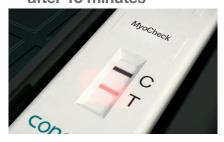

# concile<sup>®</sup> $\Omega$ 100 fast, simple, portable.

- rapid and instant point of care testing (POCT)
- easy to use, calibration-free
- mobile use in clinics, hospitals and ambulances



## concile® Ω 100

# The reader for easy and accurate quantitative point of care testing (POCT).

#### 1. Enter patient data



#### 2. Apply sample



#### 3. Insert the test device



### 4. Automatic measurement after 15 minutes



#### 5. Read value, print, save



#### Benefits at a glance

- Automatic identification of the test parameters via barcode
- Calibration-free: Calibration data on SD card supplied
- In accordance to RiliBÄK: "The 2008 Directive of the German Medical Association on the Quality Assurance of Tests in Laboratory Medicine"
- Controls available for each parameter
- Computer connectivity via USB cable and software Patient *Data Viewer*
- Network connectivity via HL7 and GDT protocol
- Internal test of devices functioning
- Shock resistant measurement process
- Mobile: Can be operated with environmentally friendly rechargeable batteries
- Comes with printer, software and carrying case

| concile Ω100   | Specifications