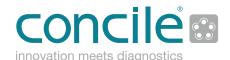

# The reader for easy and accurate quantitative point of care testing (POCT).

#### 1. Enter patient data

#### 2. Apply sample

#### 3. Insert the test device

### 4. Automatic measurement after 15 minutes

#### 5. Read value, print, save