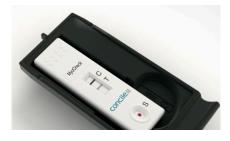

# concile<sup>®</sup> $\Omega$ 100 fast, simple, portable.

- rapid and instant point of care testing (POCT)
- easy to use, calibration-free
- mobile use in clinics, hospitals and ambulances



## concile® Ω 100

# The reader for easy and accurate quantitative point of care testing (POCT).

#### 1. Enter patient data



#### 2. Apply sample



#### 3. Insert the test device



### 4. Automatic measurement after 15 minutes



#### 5. Read value, print, save



#### Benefits at a glance

- Automatic identification of the test parameters via barcode
- Calibration-free: Calibration data on SD card supplied
- In accordance to RiliBÄK: "The 2008 Directive of the German Medical Association on the Quality Assurance of Tests in Laboratory Medicine"
- Controls available for each parameter
- Computer connectivity via USB cable and software Patient *Data Viewer*
- Network connectivity via HL7 and GDT protocol
- Internal test of devices functioning
- Shock resistant measurement process
- Mobile: Can be operated with environmentally friendly rechargeable batteries
- Comes with printer, software and carrying case

| concile Ω100   | Specifications