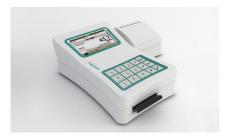

# concile<sup>®</sup> $\Omega$ 100 fast, simple, portable.

- rapid and instant point of care testing (POCT)
- easy to use, calibration-free
- mobile use in clinics, hospitals and ambulances



## concile® Ω 100

# The reader for easy and accurate quantitative point of care testing (POCT).

#### 1. Enter patient data



#### 2. Apply sample



#### 3. Insert the test device



### 4. Automatic measurement after 15 minutes



#### 5. Read value, print, save



#### Benefits at a glance

- Automatic identification of the test parameters via barcode
- Calibration-free: Calibration data on SD card supplied
- In accordance to RiliBÄK: "The 2008 Directive of the German Medical Association on the Quality Assurance of Tests in Laboratory Medicine"
- Controls available for each parameter
- Computer connectivity via USB cable and software Patient *Data Viewer*
- Network connectivity via HL7 and GDT protocol
- Internal test of devices functioning
- Shock resistant measurement process
- Mobile: Can be operated with environmentally friendly rechargeable batteries
- Comes with printer, software and carrying case

| concile Ω100   | Specifications                                                                                 |
|----------------|-----------